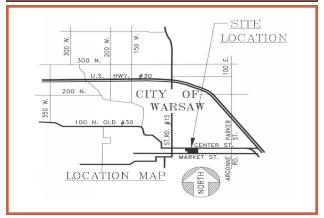

#### **AMENITIES**

- ♦ 2 Bedroom Floor Plans
- ♦ Rent includes Water, Sewer & Trash
- Designed for Seniors and Persons with Disabilities
- ♦ Secured Entry & Interior Hallways
- ♦ Elevator
- ♦ Ceiling Fans
- Microwave/Dishwasher/Garbage Disposal
- Green Construction/Systems, HVAC
   & Windows
- ♦ Emergency Pull-Cords in Units
- ♦ Luxury Vinyl Plank Flooring
- Patio/Balcony & Outdoor Storage
- Pavillion, BBQ & Raised Garden
- Large Community Spaces
- On-Site Laundry on Every Floor
- Pet Salon & Many Services Offered
- ♦ Fitness Center
- ♦ Smoke-Free Housing
- ♦ Energy Efficient Construction
- On-Site Leasing Office

#### **DIRECTIONS**



#### **PROPERTY LOCATION MAP**



Professionally Managed by:



# 802

# **CENTER**





802 E. Center Street Warsaw IN 46580



Corporate Office P.O. Box 40518 Indianapolis, IN 46240



(574) 376-2929

## WELCOME HOME TO 802 CENTER

#### FLOOR PLANS



### 2 Bedroom– 926 ft. Showers– Floor 1



2 Bedroom-931 ft.

Tubs-Floors 2 & 3

#### A New Choice

Spread out in your spacious new apartment, cook with reliable appliances and sleep well knowing it's all within your budget! Never thought you'd get the chance to move into a quality apartment?

Think again.

802 Center is Warsaw's newest choice in affordable housing, with units now available. Beautiful three-story Contemporary-style buildings feature spacious floor plans, large patios or balconies, and plenty of extra storage space for all