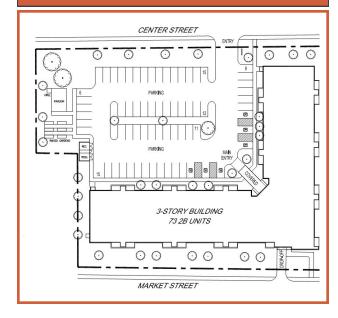

Think again.

802 Center is Warsaw's newest choice in affordable housing, with units now available. Beautiful three-story Contemporary-style buildings feature spacious floor plans, large patios or balconies, and plenty of extra storage space for all the little things that make a house a home.