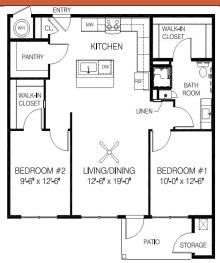

r Seniors and Persons with Disabilities
- ♦ Secured Entry & Interior Hallways
- ♦ Elevator
- ♦ Ceiling Fans
- Microwave/Dishwasher/Garbage Disposal
- Green Construction/Systems, HVAC
   & Windows
- ♦ Emergency Pull-Cords in Units
- ♦ Luxury Vinyl Plank Flooring
- Patio/Balcony & Outdoor Storage
- Pavillion, BBQ & Raised Garden
- Large Community Spaces
- On-Site Laundry on Every Floor
- Pet Salon & Many Services Offered
- ♦ Fitness Center
- ♦ Smoke-Free Housing
- ♦ Energy Efficient Construction
- On-Site Leasing Office

#### **DIRECTIONS**



#### **PROPERTY LOCATION MAP**



Professionally Managed by:



# 802

# **CENTER**





802 E. Center Street Warsaw IN 46580



Corporate Office P.O. Box 40518 Indianapolis, IN 46240



(574) 376-2929

## WELCOME HOME TO 802 CENTER

#### FLOOR PLANS



### 2 Bedroom– 926 ft. Showers– Floor 1



2 Bedroom-931 ft.

Tubs-Floors 2 & 3

#### A New Choice

Spread out in your spacious new apartment, cook with reliable appliances and sleep well knowing it's all within your budget! Never thought you'd get the chance to move into a quality apartment?

Think again.

802 Center is Warsaw's newest choice in affordable housing, with units now available. Beautiful three-story Contemporary-style buildings feature spacious floor plans, large patios or balconies, and plenty of extra storage space for all the little things that make a house a home.

We believe that you should be able to live affordably without sacrificing your standard of living. Whether you are looking for more space, a peaceful place to settle down, or just a high-quality, affordable a