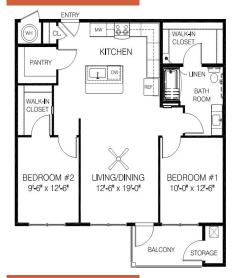

#### FLOOR PLANS

### 2 Bedroom– 926 ft. Showers– Floor 1

2 Bedroom-931 ft.

Tubs-Floors 2 & 3