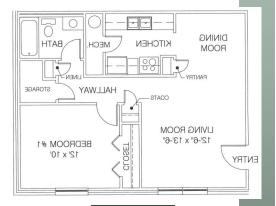

s and sleep well knowing it's all within your budget! Never thought you'd get the chance to move into a quality apartment? Think again.

The Village Apartments of Bloomfield is
Bloomfield's finest choice in affordable
housing, with units now available. Traditional
two-story brick buildings feature spacious floor
plans, interior entries, and plenty of extra storage space for all the little things that make a
house a home.

We believe that you should be able to live affordably without sacrificing your standard of living. Whether you are looking for more space, a peaceful place to raise your family, or just a high-quality, affordable apartment,

Village Apartments will fit your needs.

Call us today for more information about the next place you'll call home!

(812) 384-0308

### FLOOR PLANS



1B-585 ft.<sup>2</sup>



2B-734 ft.<sup>2</sup>