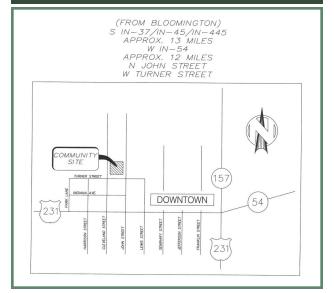

#### **DIRECTIONS**

# PROPERTY LOCATION MAP

432 W. Turner Street Bloomfield, IN 47424