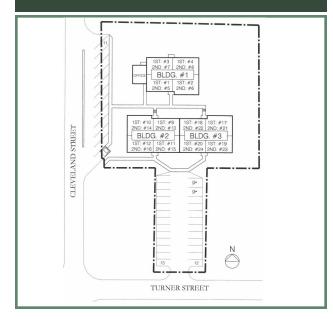

### **AMENITIES**

- Peaceful, Quiet Community
- Wall-to-Wall Carpeting
- All Appliances Included
- Mini-Blinds Included
- Spacious, Large Walk–In Closets
- ♦ Ample Storage
- Pets under 30 lbs. welcome
- ♦ All-Electric Utilities
- Water, Sewer & Trash Included
- On-Site Laundry Facilities
- ⋄ Enclosed Hallways
- All-Brick Exterior
- § 24-Hour Maintenance
- Handicap Accessible Units

Professionally managed by:



#### **DIRECTIONS**



# PROPERTY LOCATION MAP





432 W. Turner Street Bloomfield, IN 47424





## WELCOME HOME TO THE VILLAGE APARTMENTS OF BLOOMFIELD!!

# WHAT "AFFORDABLE" MEANS

The Village Apartments of Bloomfield offers one & two bedroom apartments to match your lifestyle and will provide you with all the modern conveniences you desire...

at an affordable rent level.

As providers of affordable housing, we must lease our apartments to households meeting income guidelines set by the federal government.

Income maximums depend on your county of residence and are based on the number of persons living in your household. The combined gross household income cannot exceed specific ranges:

 SEE SITE MANAGER FOR MORE INFORMATION

## FEES & DEPOSIT

Non-refundable application fee

\$8.50

Move-in security deposit

See Manager

## A New