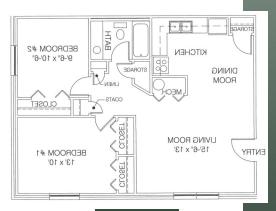

t's all within your budget! Never thought you'd get the chance to move into a quality apartment? Think again.

The Village Apartments of Bloomfield is
Bloomfield's finest choice in affordable
housing, with units now available. Traditional
two-story brick buildings feature spacious floor
plans, interior entries, and plenty of extra storage space for all the little things that make a
house a home.

We believe that you should be able to live affordably without sacrificing your standard of living. Whether you are looking for more space, a peaceful place to raise your family, or just a high-quality, affordable apartment,

Village Apartments will fit your needs.

Call us today for more information about the next place you'll call home!

(812) 384-0308

### FLOOR PLANS



1B-585 ft.<sup>2</sup>



2B-734 ft.<sup>2</sup>