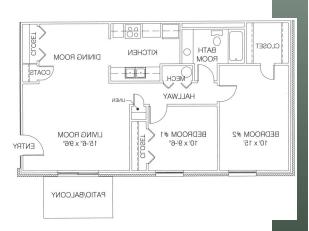

l knowing it's all within your budget! Never thought you'd get the chance to move into a quality apartment? Think again.

The Village Apartments of Brownstown is

Brownstown's finest choice in affordable housing, with units now available. Traditional two-story brick buildings feature spacious floor plans, interior entries, and plenty of extra storage space for all the little things that make a house a home.

We believe that you should be able to live affordably without sacrificing your standard of living. Whether you are looking for more space, a peaceful place to raise your family, or just a high-quality, affordable apartment,

Village Apartments will fit your needs.

Call us today for more information about the next place you'll call home!

(812) 358-2905

### FLOOR PLANS



1B-682ft.2



2B-858 ft.<sup>2</sup>