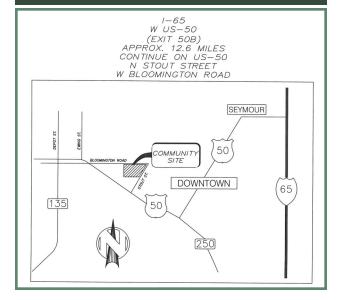

### **DIRECTIONS**

## PROPERTY LOCATION MAP

704 Bloomington Road Brownstown, IN 47220