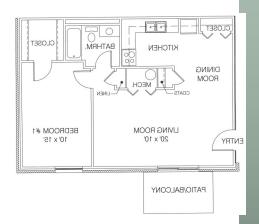

and sleep well knowing it's all within your budget! Never thought you'd get the chance to move into a quality apartment? Think again.

The Village Apartments of Brownstown is

Brownstown's finest choice in affordable housing, with units now available. Traditional two-story brick buildings feature spacious floor plans, interior entries, and plenty of extra storage space for all the little things that make a house a home.

We believe that you should be able to live affordably without sacrificing your standard of living. Whether you are looking for more space, a peaceful place to raise your family, or just a high-quality, affordable apartment,

Village Apartments will fit your needs.

Call us today for more information about the next place you'll call home!

(812) 358-2905

### FLOOR PLANS



1B-682ft.2



2B-858 ft.<sup>2</sup>