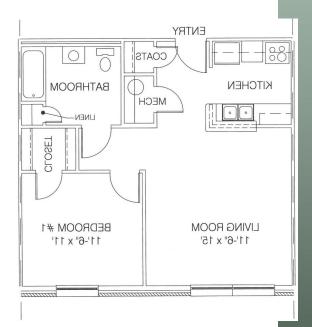

liances and sleep well knowing it's all within your budget! Never thought you'd get the chance to move into a new apartment? Think again.

The Englewood Place Apartments is

Lawrenceburg's finest choice in senior affordable housing, with units now available. Traditional three-story brick building features spacious floor plan, interior hallways, and plenty of extra storage space for all the little things that make a house a home.

We believe that you should be able to live affordably without sacrificing your standard of living. Whether you are looking for more space, a peaceful place to settle down, or just a high-quality, affordable apartment,

Englewood Place will fit your needs.

Call us today for more information about the next place you'll call home!

(812) 537-4916

#### FLOOR PLANS



1B\_619#2