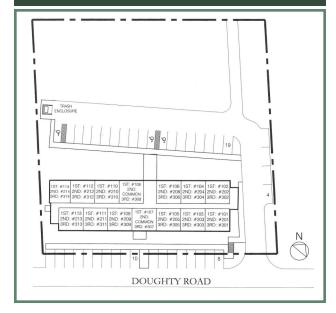

#### **AMENITIES**

- ◊ 1 Bedroom Floor Plan
- Designed for Seniors and Persons with Disabilities 62 Years & Older
- Peaceful, Quiet Community
- ♦ All Appliances Included
- ♦ Mini-Blinds Included
- ♦ Spacious, Large Walk-In Closet
- ♦ Ample Storage
- Pets under 25 lbs. welcome
- ♦ All-Electric Utilities
- ♦ On-Site Laundry Facilities
- ◊ Enclosed Hallways
- Resident Elevator
- Community Room with TV and Kitchen
- 24-Hour Maintenance

Professionally managed by:



#### **DIRECTIONS**



# PROPERTY LOCATION MAP





60 Doughty Road Lawrenceburg, IN 47025



Corporate Office P.O. Box 40518 Indianapolis, IN 46240



(812) 537-4916

# WELCOME HOME TO THE ENGLEWOOD PLACE APARTMENTS!

# WHAT "AFFORDABLE" MEANS

The Englewood Place Apartments offers one bedroom apartments to match your lifestyle and will provide you with all the modern conveniences you desire...

at an affordable rent level.

As providers of affordable housing, we must lease our apartments to households meeting income guidelines set by the federal government.

Income maximums depend on your county of residence and are based on the number of persons living in your household. The combined gross household income cannot exceed the following ranges:

 SEE SITE MANAGER FOR MORE INFORMATION

### FEES & DEPOSIT

Non-refundable application fee