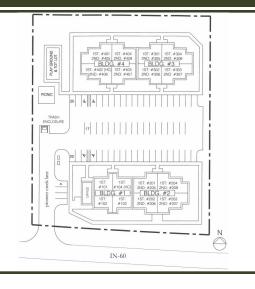

{black}{\cent{black}{\cent{black}{\cent{black}{\cent{black}{\cent{black}{\cent{black}{\cent{black}{\cent{black}{\cent{black}{\cent{black}{\cent{black}{\cent{black}{\cent{black}{\cent{black}{\cent{black}{\cent{black}{\cent{black}{\cent{black}{\cent{black}{\cent{black}{\cent$
- ◊ Peaceful, Quiet Community
- $\diamond \quad \text{Dishwasher} \ \mathfrak{F} \ \text{Microwave}$
- o Full-Size Washer/Dryer Hook-Ups
- All Appliances Included
- Mini-Blinds Included
- Spacious, Large Walk-In Closets
- Ample Storage
- ◊ Patio/Balcony
- ◊ Pets under 25 lbs. welcome
- ◊ Playground
- ◊ All-Electric Utilities
- Water, Sewer & Trash Included
- On-Site Laundry Facilities
- 0 24-Hour Maintenance
  1
- Close to Shopping

Professionally sponsored by: Professionally managed by:







# PROPERTY LOCATION MAP







(812)849-1414



This institution is an equal opportunity provider and employer.

<sup>100</sup> Pioneer Creek Lane Mitchell, IN 47446



## WHAT "AFFORDABLE" MEANS

Pioneer Creek Apartments offers one, two and three bedroom apartments to match your lifestyle and will provide you with all the modern conveniences you desire... at an affordable rent level.

As providers of affordable housing, we must lease our apartments to households meeting income guidelines set by the federal government.

Income maximums are determined annually and are based on the number of persons living in your household. The combined gross household income cannot exceed specific ranges:.

SEE SITE MANAGER FOR MORE INFORMATION

# FEES & DEPOSIT

Move-in security deposit

See Manager

\$25.00

### A NEW CHOICE

 $