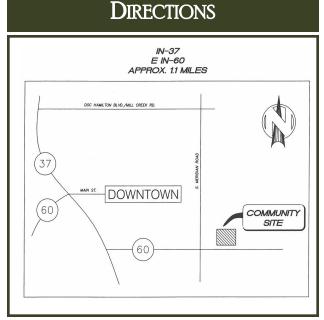

# PROPERTY LOCATION MAP

(812)849-1414

This institution is an equal opportunity provider and employer.

<sup>100</sup> Pioneer Creek Lane Mitchell, IN 47446