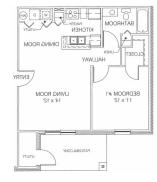

### FLOOR PLANS

#### 1B-670,694 & 804 ft.2

#### 2B-877-911 ft.2

3B-1078-1113 ft.2