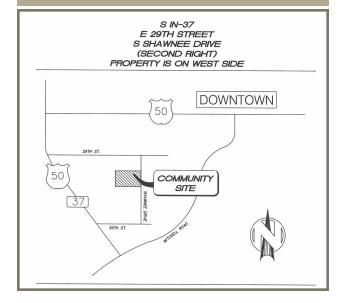

#### **DIRECTIONS**

# PROPERTY LOCATION MAP

100 Shawnee Lane Bedford, IN 47421

Corporate Office P.O. Box 40518 Indianapolis, IN 46240

(812) 275-8314